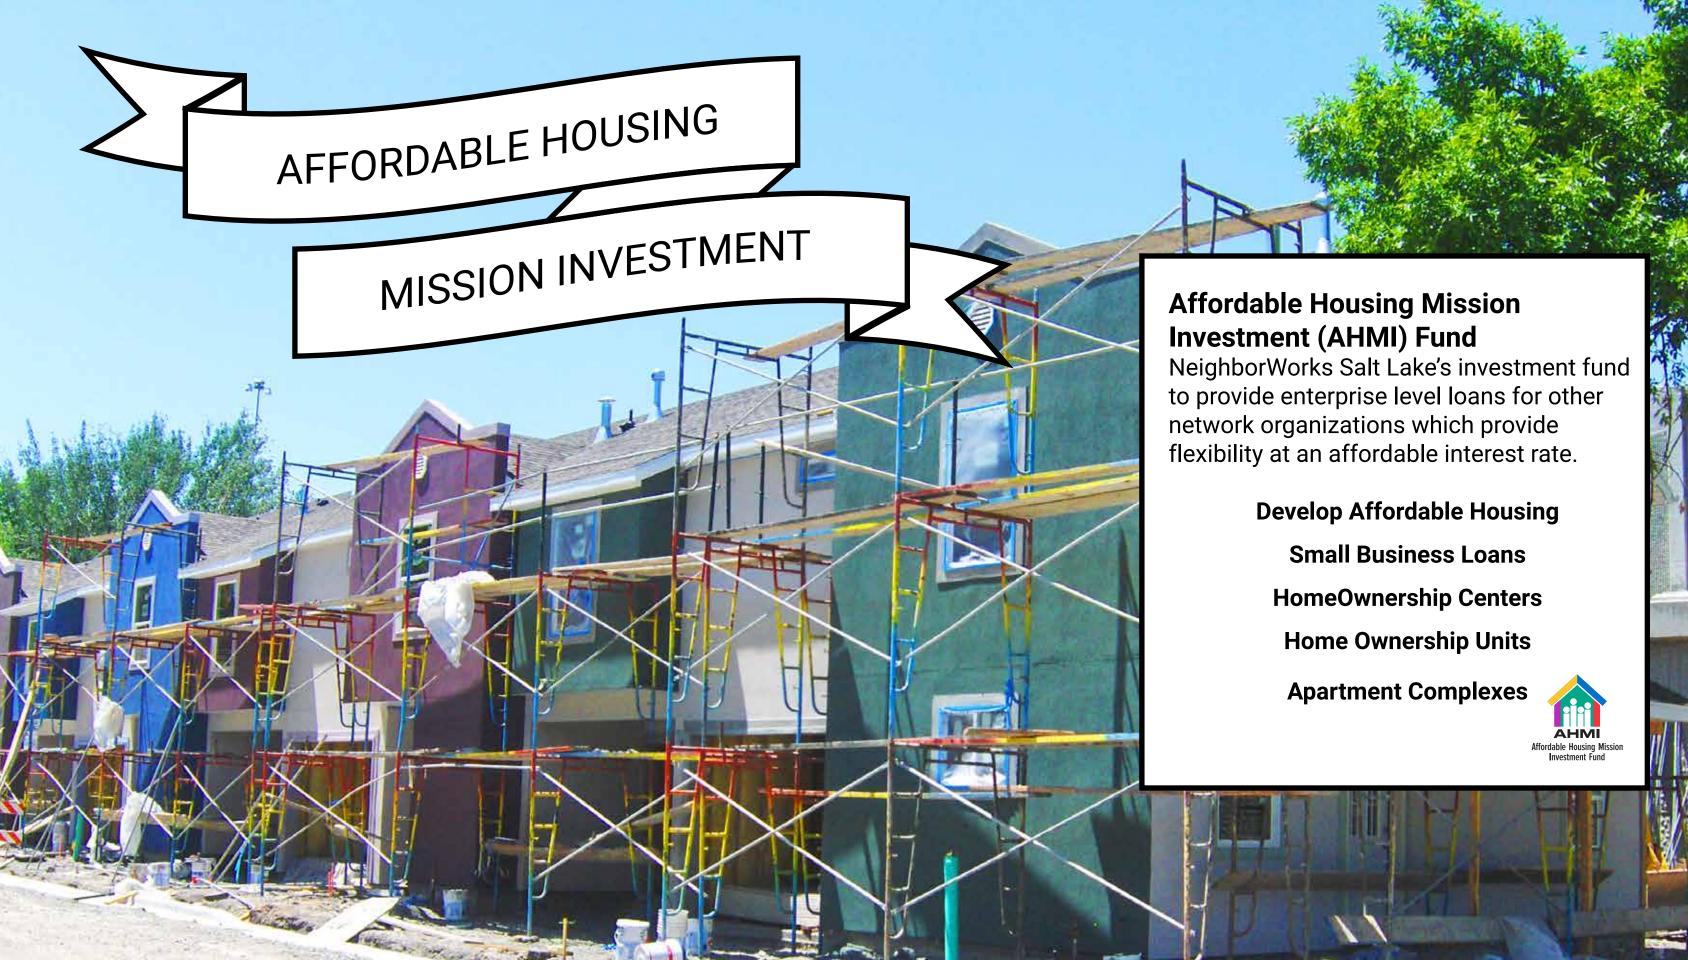

In 2018, through our real estate and lending services we created 25 housing units for an investment of 5,400,000 that was leveraged to nearly \$9,000,000. Our Affordable Housing and Mission Investment Fund established to leverage local resources to share with our Neighborwórks network organization raised \$30,000,000 that will be deployed in 2019. This fund continues to generate revenue to impact our local community needs and build sustainability for NeighborWorks Salt Lake. Our community engagement activities involved over 250 volunteers for over 50 community building events for in-kind value of \$51,000. Our dedicated staff participated in over 100 community meetings to insure we stay abreast of community issues and needs and our committed volunteer board and standing committee members volunteered a total of 750 hours of guidance and oversight. We are proud of our leadership programs that graduated 36 students from Westside leadership and 30 from YouthWorks.